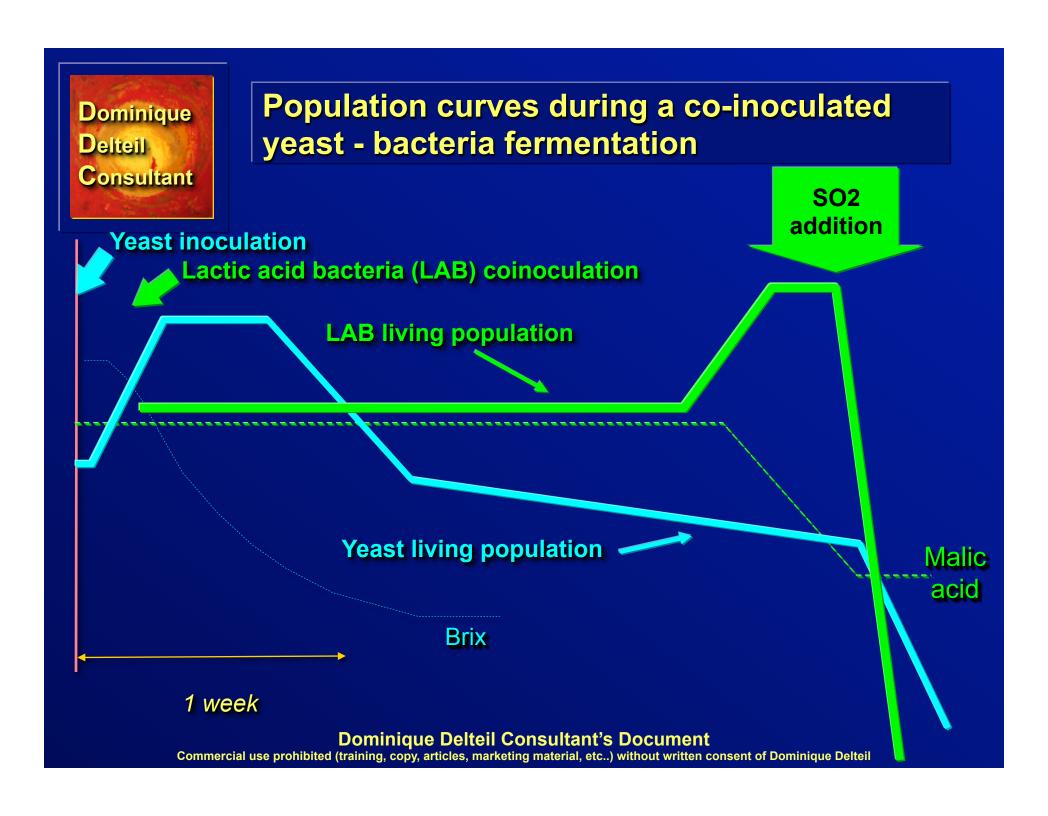

## Population curves during a co-inoculated yeast - bacteria fermentation

addition

LAB living population

LAB coinoculation

**Yeast inoculation** 

1 week

Indigenous Lactic Acid > Bacteria living population

**Dominique Delteil Consultant's Document** 

Yeast living population