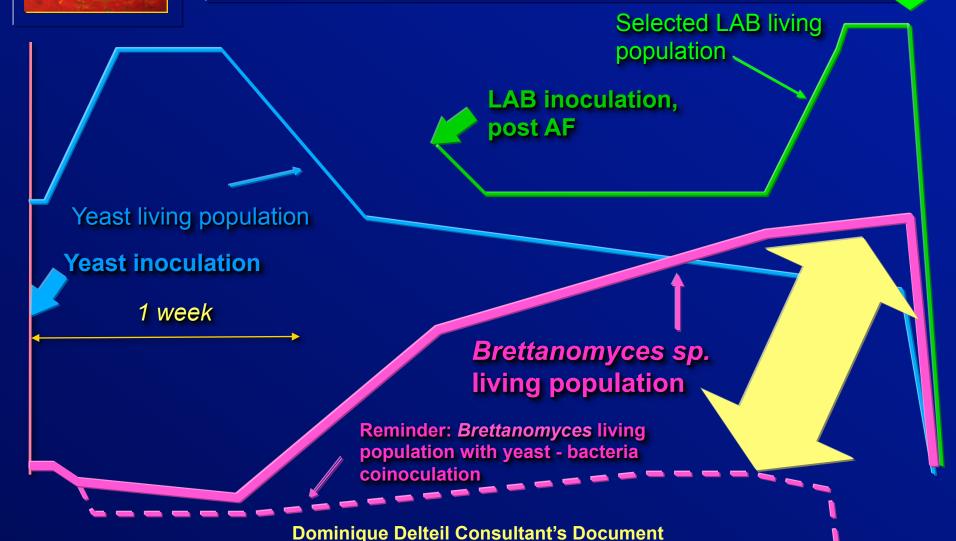

## Post alcoholic fermentation LAB inoculation: Brett!

SO2 addition

Selected LAB living population

LAB inoculation, post AF

Yeast living population

**Yeast inoculation** 

1 week

**Brettanomyces sp.** living population

Reminder: *Brettanomyces* living population with yeast - bacteria coinoculation

**Dominique Delteil Consultant's Document** 