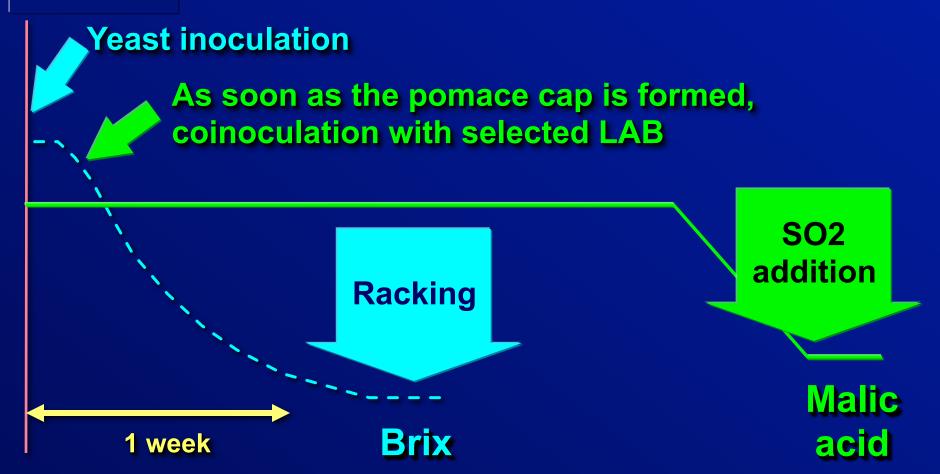

#### Dominique Delteil Consultant



LALLEMAND

www.Delteil-Consultant.com

Coinoculation and good practices for managing MLF, fruit, longevity and prevention of microbial spoilage in red wines

**Dominique Delteil Consultant's Document** 





# 1. What is yeast-bacteria coinoculation?





#### The winemaker vision



## Brix and malic curves during a coinoculated yeast - bacteria fermentation





#### Two key winemaking actions





## Sensory goals of coinoculation during fermentation





## Sensory goals of coinoculation during aging



1 month

**Dominique Delteil Consultant's Document** 

Dominique Delteil Consultant

## Sensory goals of coinoculation during aging, bottling, sales







#### The microbiologist vision





## Population curves during a co-inoculated yeast - bacteria fermentation

addition

LAB living population

LAB coinoculation

**Yeast inoculation** 

1 week

Indigenous Lactic Acid > Bacteria living population

**Dominique Delteil Consultant's Document** 

Yeast living population

# Post alcoholic fermentation LAB inoculation: indigenous LAB

SO2 addition

Selected LAB living population

LAB inoculation, post AF

Yeast living population

**Yeast inoculation** 

1 week

Indigenous LAB livin