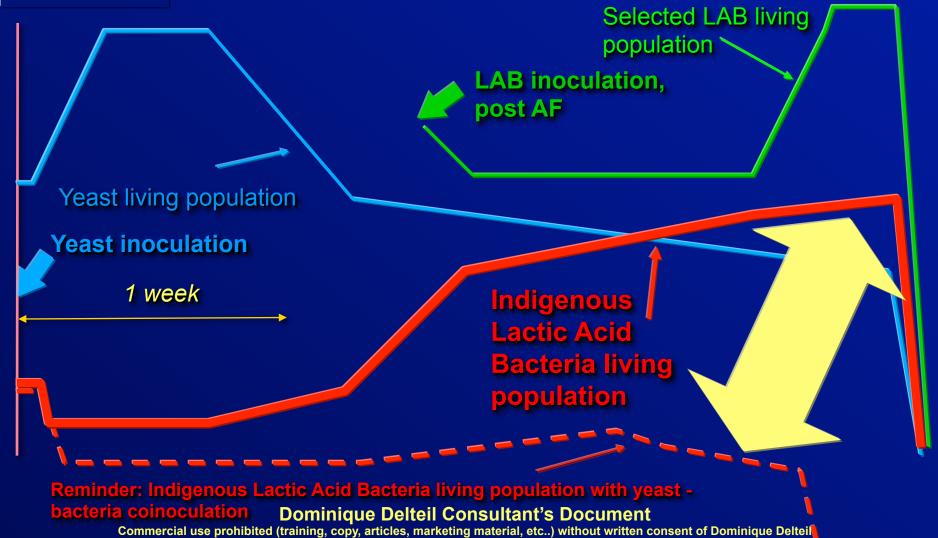

# Post alcoholic fermentation LAB inoculation: indigenous LAB

SO2 addition

Selected LAB living population

LAB inoculation, post AF

Yeast living population

**Yeast inoculation** 

1 week

Indigenous LAB living population

Reminder: Indigenous Lactic Acid Bacteria living population with yeast - bacteria coinoculation 
Dominique Delteil Consultant's Document