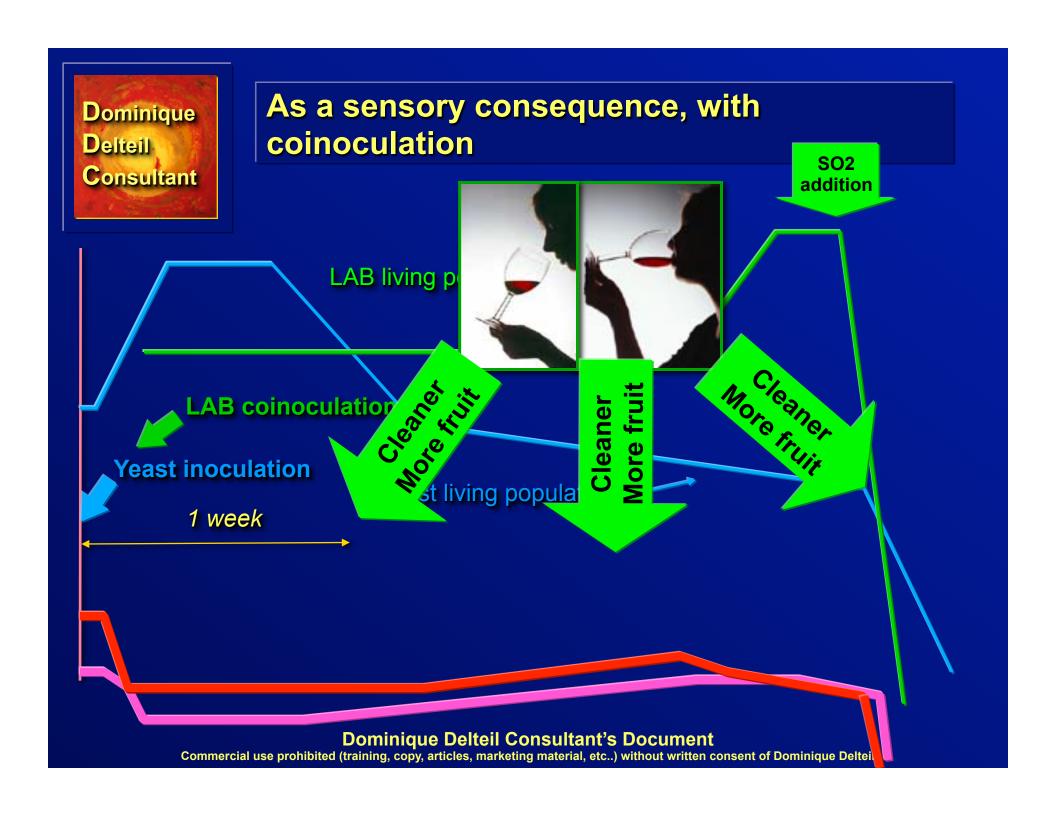

## As a sensory consequence, with post-AF inoculation

Clean?

SO2 addition

ed LAB living

tion

Yeast living population

Yeast inoculation

1 week