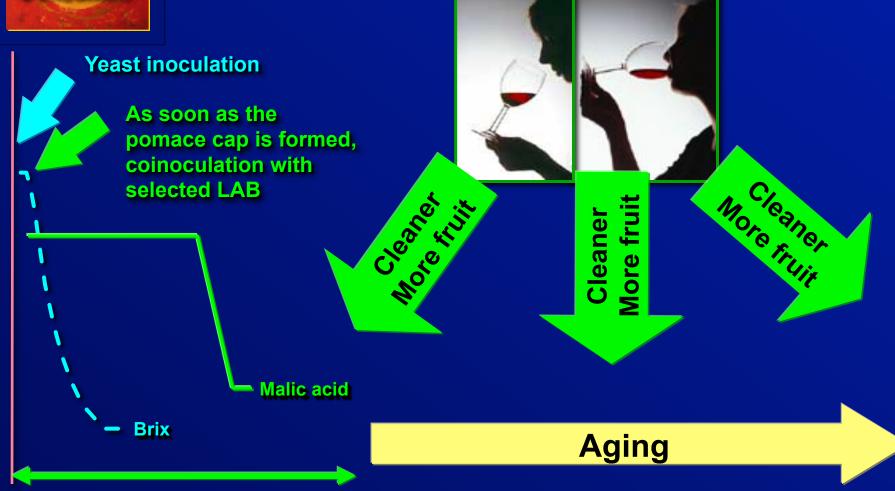

## Brix and malic curves during a coinoculated yeast - bacteria fermentation

#### Two key winemaking actions

## Sensory goals of coinoculation during fermentation